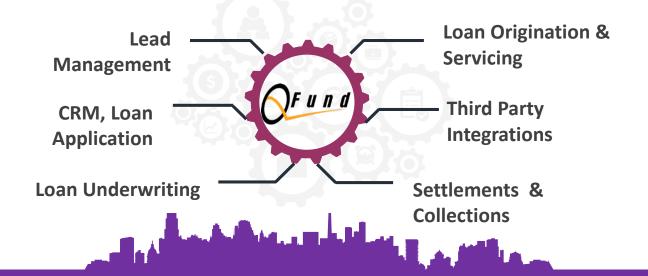

#### What does QFund Do?

| Supports large installs doing > 1 Million New Loans per year | <b>'Self serviced' Design &amp; Launch</b> of new Loan Products |
|--------------------------------------------------------------|-----------------------------------------------------------------|
| Omni Channel for online & Storefront                         | Supports Payday, Installment, Title & Line of Credit            |
| Web browser based delivered on Cloud                         | Mobile Enabled                                                  |

#### **QFund – An End to End Loan Management System**

340 Raritan Center Parkway Edison, NJ 08837

sales@qfund.net +1 (732) 696 2555

Booth #08