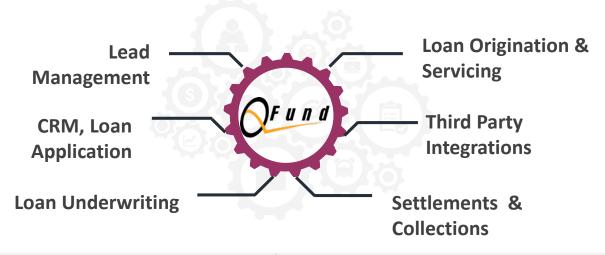

#### What does QFund Do?

| Supports large installs doing > 1 Million New Loans per year | <b>'Self serviced' Design &amp; Launch</b> of new Loan Products |
|--------------------------------------------------------------|-----------------------------------------------------------------|
| Omni Channel for online & Storefront                         | Supports Payday, Installment, Title & Line of Credit            |
| Web browser based delivered on Cloud                         | Mobile Enabled                                                  |

#### **QFund – An End to End Loan Management System**

340 Raritan Center Parkway Edison, NJ 08837

sales@qfund.net +1 (732) 696 2555

Booth #08