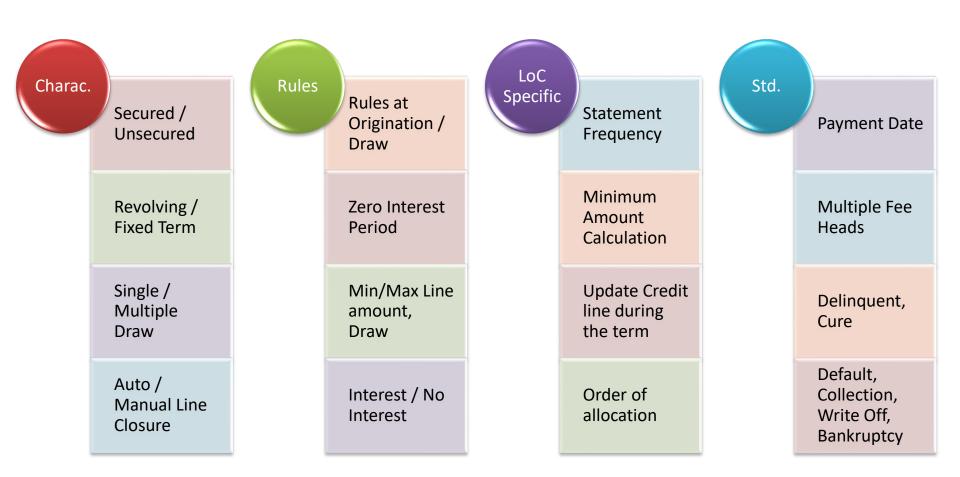

### **Elements of Line of Credit**

**Sub Prime Market Continues to Learn – IT Platform is even more Critical** 