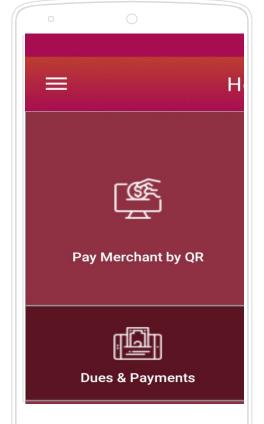

# Aiding Propensity to Utilize the Line

- Mobile app at point of purchase to make payments directly to merchant
- Every payment is a draw from the line