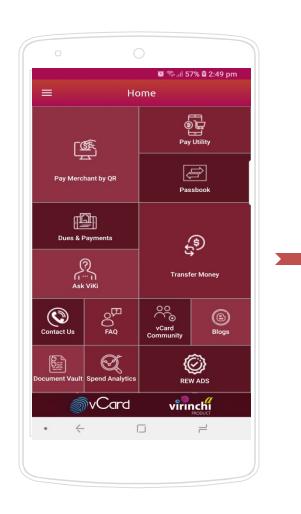

# Aiding Propensity to Utilize the Line

- Mobile app at point of purchase to make payments directly to merchant
- Every payment is a draw from the line